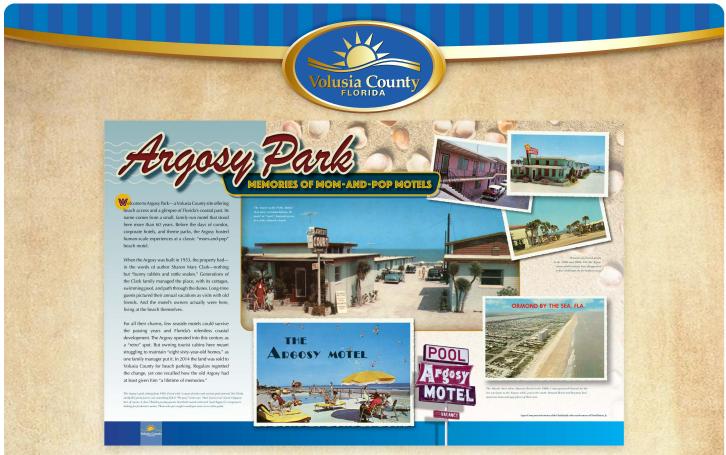

## 9 a.m. Wednesday, Aug. 19 1255 Ocean Shore Blvd., Ormond-by-the-Sea

\*Attendees are required to wear a face covering and social distancing measures will be implemented.

The park was named after the Argosy Motel, which was built in 1953 and operated for 61 years. County officials chose to continue the Argosy name to accentuate the community's rich coastal history. The new panel highlights the memories of mom-and-pop motels along the Florida coastline, including the Argosy Motel.