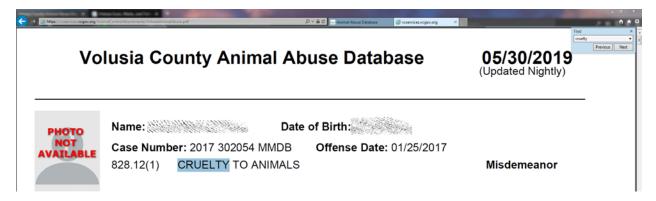

### **WINDOWS OPERATING SYSTEM**

Once the Animal Abuse PDF document is displayed in your web browser on your Windows computer, select the *CTRL+F* keys to display the *find window*. In the *find window*, type your search text and select *Next* to view the results.