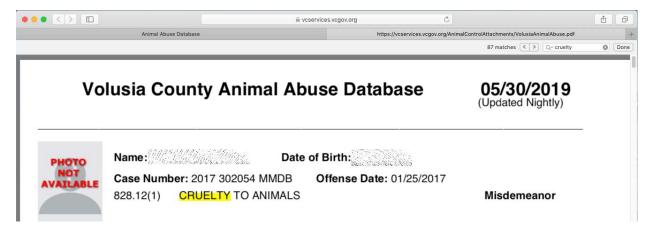

## **MAC OPERATING SYSTEM**

Once the Animal Abuse PDF document is displayed in your web browser on your Mac computer, select the **COMMAND+F** keys to display the **search box**. In the **search box**, type your search text and select the left and right arrow buttons to view results