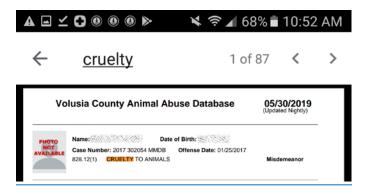

# **IPHONE AND IPAD OPERATING SYSTEM**

Once the Animal Abuse PDF document is displayed on your iPhone or iPad device, select the **share icon** (rectangle with up arrow) at the bottom of your screen.

From the resulting list of share options, scroll to the right until you see the *Find on Page icon* (magnifying glass). Tap the *Find on Page icon* and type your search text.