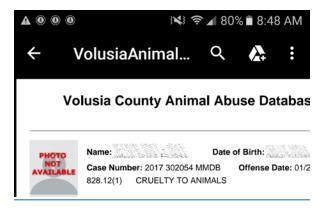

# **ANDROID OPERATING SYSTEM**

Once the Animal Abuse PDF document is displayed on your Android device, select the *magnifying glass icon* at the top of your screen.

In the **search box**, type your search text and then the left and right arrow buttons to view results.