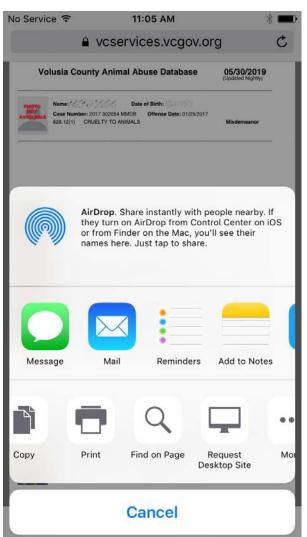

# **IPHONE AND IPAD OPERATING SYSTEM**

Once the Animal Abuse PDF document is displayed on your iPhone or iPad device, select the **share icon** (rectangle with up arrow) at the bottom of your screen.

From the resulting list of share options, scroll to the right until you see the *Find on Page icon* (magnifying glass). Tap the *Find on Page icon* and type your search text.