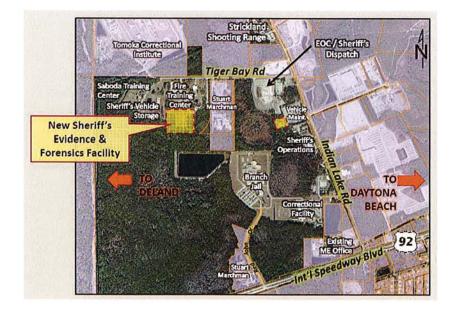

>CM/GC Part A Contract approved by council 2/4/16 |  |
| Construction Timeline: | Start:<br>Finish:                                                                                                                                                                             | 3rd Qtr. – FY17<br>4th Qtr. – FY18                                                                                                                  |  |
| Project Status:        | Design: in pro<br>Site location pl                                                                                                                                                            |                                                                                                                                                     |  |