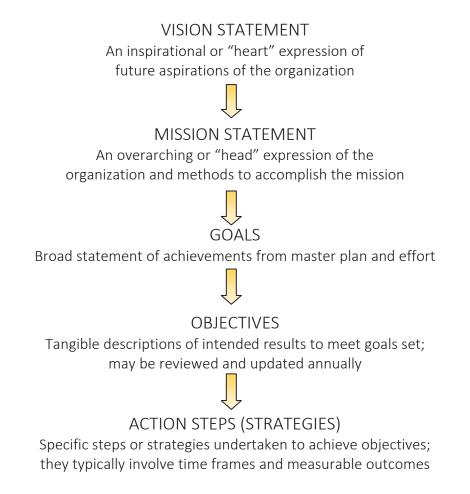

A dynamic master plan is part road map and part report card. As a road map, the dynamic master plan is the direction set by the policy makers — the County Council. The county manager and staff are charged with aligning programs, budgets, and strategies to proceed along the pathway set. As a report card, the dynamic master plan informs the degree to which goals and objectives were accomplished. Organizations need a measuring tool to assess their progress and determine whether they have achieved the results they desired, or merely engaged in a lot of activity, but substantively little more.

This report discusses the twin perspectives of dynamic master planning as a road map and a report card. The organization of this report is first, an overview of dynamic planning processes. The mission, goals, and objectives set by the County Council are then presented. An overview of Volusia County government and services comes next. The report card discussion follows. It is a retrospective look at how county government has worked to meet the specified mission, goals, and objectives during the past decade.