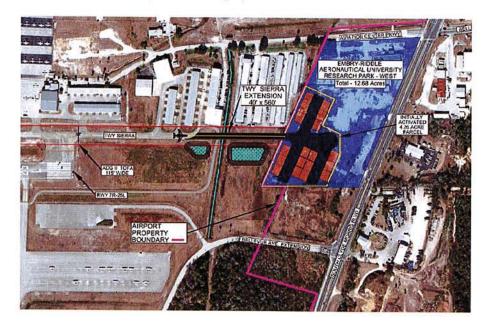

rces:       | \$ 400,000<br>\$ 400,000                      | FDOT Grant<br>Local Funding                                                      | FM438412<br>(ERAU)  |                      |
| Council Actions:       | Task Assig                                    | ptance and approval of l<br>Inment A/E Design Servio<br>Serviced and Partnershi  | ces and             | 06/04/15<br>06/02/16 |
| Construction Timeline: | Start:<br>Finish:                             | 2 <sup>nd</sup> Qtr – FY17<br>3 <sup>rd</sup> Qtr – FY17                         |                     |                      |
| Project Status:        | Currently at 30                               | 0% design phase milesto                                                          | ne                  |                      |



Issued 081816

| Site:                  | D                     | AB/Terminal                                                                                                                                                         | - Roof and Canopy Rehabilitatio                                                  | n (Phase 4)               |                                  |
|------------------------|-----------------------|---------------------------------------------------------------------------------------------------------------------------------------------------------------------|----------------------------------------------------------------------------------|---------------------------|----------------------------------|
| Acquisition:           | Ν                     | /A