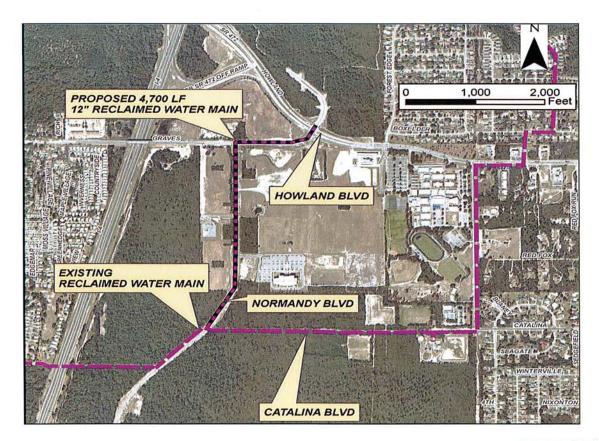

|  |
| Construction Timeline: | Start: 3 <sup>rd</sup> Qtr. – FY17<br>Finish: 1 <sup>st</sup> Qtr. – FY18                                                                                                                                                        |  |
| Council Actions:       | Design for alternative water approved in FY16 budget<br>Execution of SJRWMD cost share agreement anticipated 1 <sup>st</sup> Qtr. FY17<br>Engineering design and permitting pending<br>Approval of construction contract pending |  |
| Project Status:        | Approved for cost share funding June 2016 by SJRWMD Governing Board                                                                                                                                                              |  |



Revised 8/18/16

| <b>S</b> 0 | -57 | 15 |
|------------|-----|----|
|            |     |    |

| Site:                  | New Sheriff's Evidence Storage Building & Forensics Lab - Volusia County, Tiger<br>Bay Road, Daytona Beach, FL                                                                                |                                                                                                                                                     |  |
|------------------------|-----------------------------------------------------------------------------------------------------------------------------------------------------------------------------------------------|----------------------------------------------------------------------------------------------------------------