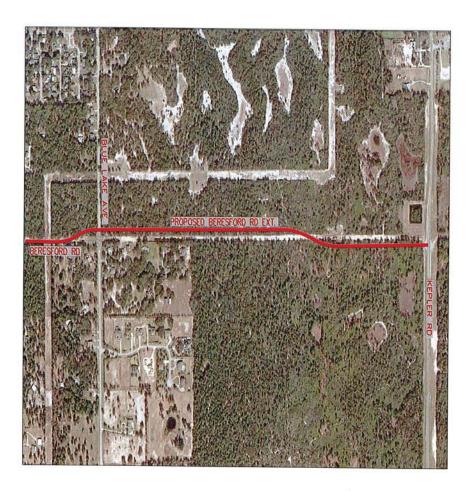

The charts on the following pages display the services, organization, and function of the departments and division within county government. The organizational chart shows individual departments and their constituent divisions. Departments and divisions are coupled because of similarity in mission, function, and/or service. However, between 2006 and today, county government's structure has seen revision as senior managers continually evaluate the appropriateness of connections between divisions. For example, the Coastal Division administers Port Authority funds and manages beach maintenance, beachfront parks, boat ramps, and aquatic development, such as artificial reef management. At one time, the Coastal Division was under the Aviation and Economic Resources Department. Today, the Coastal Division is part of the Public Works Department.