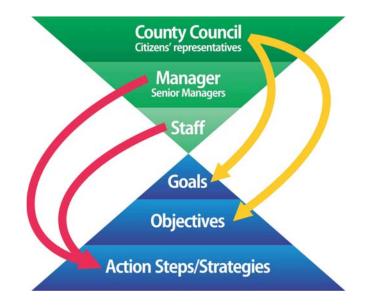

Setting a mission, goals, and objectives does not eliminate other decisions to be made by the County Council. While a dynamic master plan informs the budget process, it does not specify a level or priority of funding. Services and issues may compete. Additionally, the dynamic master plan will be modified as objectives are completed or as circumstances (often unforeseen) change the landscape of the community and/or an issue. It is up to the Volusia County Council — the policy makers — to establish priorities of funding and action among competing objectives. The following diagrams are evaluation frameworks that may be used in decision making.

The first figure displays the roles and functions of government. The top triangle shows the proportionate relationship of policy makers and county staff. The County Council represents all citizens, and hence is the largest sector and at the top of the diagram. The bottom triangle displays functions — policymaking vs. operations. The County Council sets policy, which includes mission, and goals and objectives. The county manager and staff are responsible for developing strategies to achieve goals and objectives, and then executing them to achieve identified targets. Infrequently, the County Council may make decisions about strategies, such as when it determines a priority of one action or approach over another.