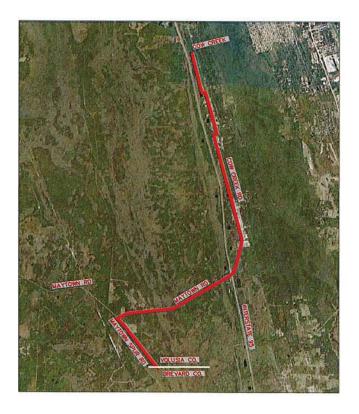

| LAP Grant - FD<br><u>Trail Funding</u><br>Total | POT                                               |
| Council Actions:       | LAP grant agreement<br>LAP supplemental agre<br>Award of Design – Build                    |                                                 | April 2, 2015<br>August 4, 2016<br>August 4, 2016 |
| Construction Timeline: | Start: 4 <sup>th</sup> Qtr FY16<br>Finish: 3 <sup>rd</sup> Qtr FY18                        |                                                 |                                                   |
| Project Status:        | Design build contract a                                                                    | warded August                                   | 2016                                              |



### PW-ENG-5689-2

| Site:                  | East Coast Regional Rail Trail (Segment 4B) - Gobbler's Lodge Road to Maytown<br>Spur Road in Osteen |                                                   |  |  |
|------------------------|------------------------------------------------------------------------------------------------------|---------------------------------------------------|--|--|
| Acquisition:           | Complete                                                                                             | Complete                                          |  |  |
| Project Scope:         | 12' wide multiuse trail with pedestrian bridges over water features                                  |                                                   |  |  |
| Design Timeline:       |