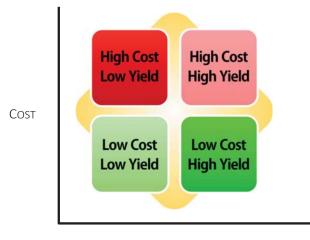

An alternate way for the County Council to evaluate issues is provided in the next figure. Issues are placed on a *cost vs. return* matrix. The left side or left axis, which runs from the bottom of the diagram upwards, is "cost." Cost can vary from very low to high. Cost can refer to monetary costs, time, public opinion, competing projects, and so forth. Along the bottom axis and moving from the left to right side of the page, is the "yield" or return. It demonstrates the resulting consequence or payoff of a decision.

The intersection of cost and return is the "value" of the decision. The best scenario is in the bottom right corner, where a decision is of low cost but produces a high yield. The worst case scenario is in the upper left corner, where a decision has a high cost but very low yield.