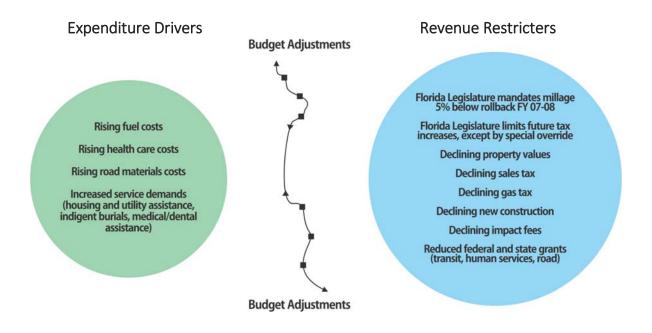

By design, this dynamic master plan is long-range and iterative. Not all of the objectives and strategies will be accomplished in a specified time. Some objectives will be modified when other objectives are completed. Moreover, external events — often unforeseen and beyond the control of county officials, managers, and employees — may intrude and alter the plan. The economic downturn that began in 2007 is one such external event.

Ambulance transport for accident victims and individuals in medical crisis became a county government function in October 2011. In addition, the Sheriff's Office began countywide emergency dispatch for law enforcement, fire, ambulance, and other 911 calls in October the same year. The overall population has increased minimally, but a particular concern for county services are the increases of subgroups that may alter service demands. Relevant subgroupings are income level (low vs. high), incorporated vs. unincorporated areas, and age (youth vs. seniors). For example, as the county's unemployment rate leaped by 65% between 2007 and 2008, requests for housing and utility assistance, indigent burials, and assistance with medical, dental, and prescriptions increased.