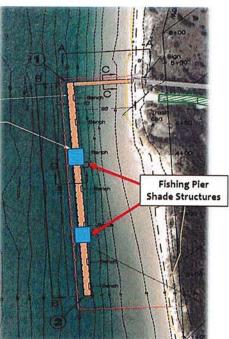

| March 19, 2015<br>December 3, 2015<br>December 3, 2015<br>April 21, 2016 |  |
| Construction Timeline: | Start: 4 <sup>th</sup> Qtr<br>Finish: 3 <sup>rd</sup> Qtr                                                                                        | :. – FY16<br>:. – FY17                                                                        |                                                                          |  |
| Project Status:        | Construction bi<br>Anticipated Age                                                                                                               |                                                                                               | June 2016<br>September 8, 2016                                           |  |





| Site:                  | Smyrna Dunes Boardwalk                                                                                                                                                                                                   |  |
|------------------------|--------------------------------------------------------------------------------------------------------------------------------------------------------------------------------------------------------------------------|--|
| Acquisition:           | 1984                                                                                                                                                                                                                     |  |
| Project Scope:         | Boardwalk renovation and