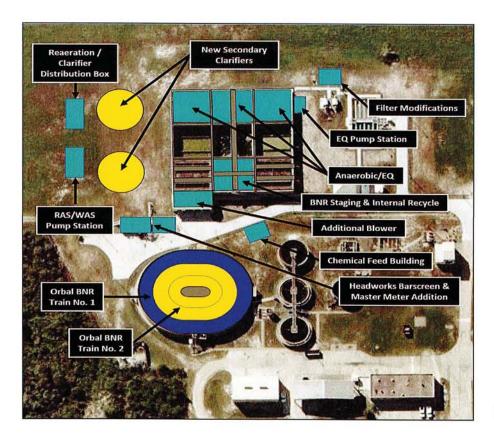

20152. Cost Share Funding Agreement executedApril 7, 20163. Construction/Budget Resolution approval:April 7, 2016           |                                                                           | April 7, 2016 |
| Construction Timeline: | Start: 3 <sup>rd</sup> Qtr. – FY16<br>Finish: 1 <sup>st</sup> Qtr. – FY18                                                                                                |                                                                           |               |
| Project Status:        | Design 100% Complete<br>Notice to Proceed issued May 23, 2016, construction underway                                                                                     |                                                                           |               |



#### PW-WRU-2

| Site:                  | Normandy Blvd Reclaimed Water Main Extension                                                                                                                                                                                     |  |
|------------------------|----------------------------------------------------------------------------------------------------------------------------------------------------------------------------------------------------------------------------------|--|
| Acquisition:           | None required                                                                                                                                                                                                                    |  |
| Project Sc