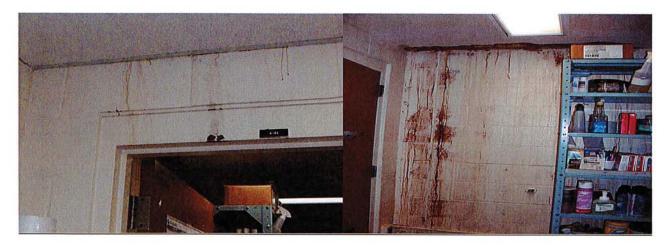

|
| Construction Timeline: | Start: 4 <sup>th</sup> Qtr. – FY16<br>Finish: 3 <sup>rd</sup> Qtr. – FY17                                                                                                                                                                                           |
| Project Status:        | Bid # 16-B-124IF, Phase 1 Roof Replacement VCBJ. The approved FY 15-16 budget                                                                                                                                                                                       |

Bid # 16-B-124IF, Phase 1 Roof Replacement VCBJ. The approved FY 15-16 budget for the roof project is \$ 1.75M Recommended Award to Atlantic Roofing.



# PP-DOC-5

| Site:                  | Volusia County Branch Jail – Phase 2 Roof Replacement Project<br>1300 Red John Drive, Daytona Beach |  |
|------------------------|-----------------------------------------------------------------------------------------------------|--|
| Acquisition:           | The Volusia County Branch Jail (VCBJ) was built in 1986                                             |  |
| Project Scope:         | Roof Replacement Project – Phase 2                                                                  |  |
| Design Timeline:       | Start: 2 <sup>nd</sup> Qtr. – FY17<br>Finish: 3 <sup>rd</sup> Qtr. – FY17                           |  |
| Project Cost:          | \$ 75,000 Design<br><u>\$ 1,500,000 Construction</u><br>\$ 1,575,000 Total