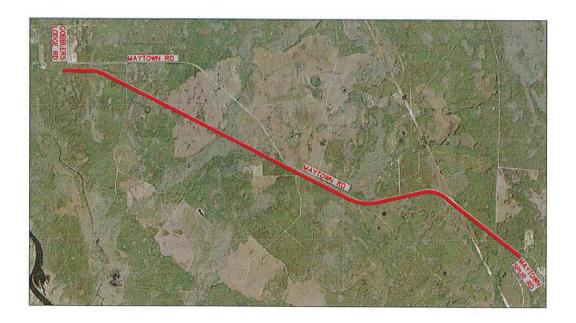

|  |  |
| Funding Sources:       | \$7,257,584 LAP Grant - FD                                                                           | ООТ                                               |  |  |
| Council Actions:       | LAP grant agreement<br>LAP Supplemental Agreement<br>Award and Design – Build Contract               | April 2, 2015<br>August 4, 2016<br>August 4, 2016 |  |  |
| Construction Timeline: | Start: 4 <sup>th</sup> Qtr FY16<br>Finish: 3 <sup>rd</sup> Qtr FY18                                  |                                                   |  |  |
| Project Status:        | Design build contract awarded August                                                                 | 2016                                              |  |  |



| Site:                  | West Park Avenue from Old Mission Road to Massey Ranch Road in Edgewater                                          |
|------------------------|-------------------------------------------------------------------------------------------------------------------|
| Acquisition:           | Some additional Right-of-Way acquisition will be required for roadway and storm water improvements (by donation)  |
| Project Scope:         | Widen 2-lane road to 3-lane road with center turn lane<br>Add paved shoulders<br>Additional Stormwater Management |
| Design Timeline:       | Start: 4 <sup>th</sup> Qtr FY16<br>Finish: 1 <sup>st</sup> Qtr FY18                                               |
| Project Cost:          | <ul> <li>\$ 403,317 Design</li> <li><u>\$ 2,680,000 Cons