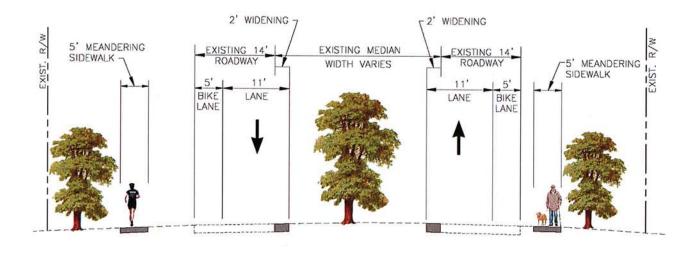

|
| Project Scope:         | Two 5' on road wide bike lanes and two 5' wide sidewalks and resurfacing                  |
| Design Timeline:       | Completed                                                                                 |
| Project Cost:          | \$2,166,000                                                                               |
| Funding Status:        | \$1,543,000       Trail Fund         \$623,000       LOGT         \$2,166,000       Total |
| Council Actions:       |                                                                                           |
| Construction Timeline: | Start: 2 <sup>nd</sup> Qtr FY17<br>Finish: 1 <sup>st</sup> Qtr FY18                       |

**Project Status:** 

PW-ENG-5541-2



SPRING TO SPRING TRAIL GRAND AV - KING ST TO LEMON ST

| Site:                  | Plymouth Ave Sidewalk from 15A to Citrus Grove Elementary School in DeLand |
|------------------------|----------------------------------------------------------------------------|
| Acquisition:           | 5 parcels acquired                                                         |
| Project Scope:         | 5' wide concrete sidewalk                                                  |
| Design Timeline:       | Completed                                                                  |
| Project Cost:          | \$ 49,000                                                                  |
| Funding Sources:       | \$ 49,000 LOGT                                                             |
| Council Actio