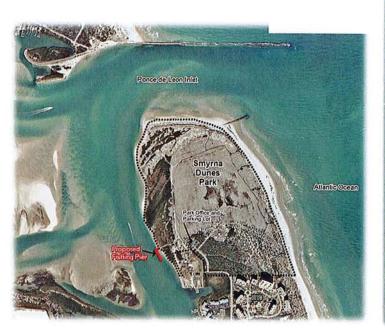

| March 19, 2015<br>December 3, 2015<br>December 3, 2015<br>April 21, 2016 |  |
| Construction Timeline: | Start: 4 <sup>th</sup> Qtr<br>Finish: 3 <sup>rd</sup> Qtr                                                                                        | :. – FY16<br>:. – FY17                                                                        |                                                                          |  |
| Project Status:        | Construction bi<br>Anticipated Age                                                                                                               |                                                                                               | June 2016<br>September 8, 2016                                           |  |





| Site:                  | Smyrna Dunes Boardwalk                                                                                                                                                                                                   |  |
|------------------------|--------------------------------------------------------------------------------------------------------------------------------------------------------------------------------------------------------------------------|--|
| Acquisition:           | 1984                                                                                                                                                                                                                     |  |
| Project Scope:         | Boardwalk renovation a