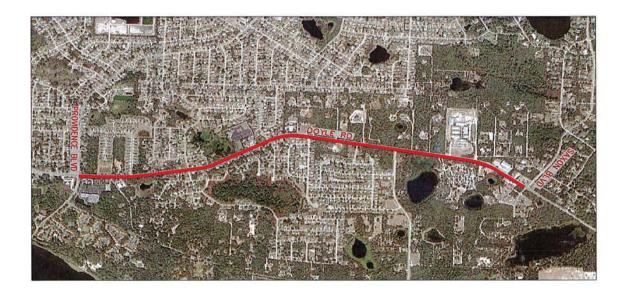

| Local Option Gas Tax<br>LAP Grant from Florida Dept. of Transportation<br>Total |
| Council Actions:       | LAP funding ap                                                                                               | oproval May 19, 2016                                                            |
| Construction Timeline: | Start:<br>Finish:                                                                                            | 4 <sup>th</sup> Qtr FY16<br>4 <sup>th</sup> Qtr FY17                            |
| Project Status:        | Design is 100% Complete<br>Project advertised for Construction Bids in 4 <sup>th</sup> Qtr FY16              |                                                                                 |



| Site:                       | Adeline Ave Sidewalk- Park Ave to University High School in Orange City |  |
|-----------------------------|-------------------------------------------------------------------------|--|
| Acquisition:                | None                                                                    |  |
| Project Scope:              | 5' foot wide sidewalk on north side                                     |  |
| Design Timeline:            | Start: 3 <sup>rd</sup> Qtr FY16<br>Finish: 3 <sup>rd</sup> Qtr FY16     |  |
| Project Cost:               | \$49,000                                                                |  |
| Funding Status:             | \$49,000 LOGT                                                           |  |
| Council Actions:            | FY1