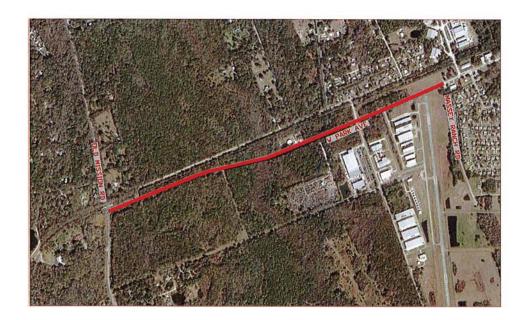

ed shoulders<br>Additional Stormwater Management |
| Design Timeline:       | Start: 4 <sup>th</sup> Qtr FY16<br>Finish: 1 <sup>st</sup> Qtr FY18                                               |
| Project Cost:          | <ul> <li>\$ 403,317 Design</li> <li><u>\$ 2,680,000 Construction</u></li> <li>\$ 3,083,317 Total</li> </ul>       |
| Funding Sources:       | \$3,083,317 Local Option Gas Tax                                                                                  |
| Council Actions:       | Design Awarded June 2, 2016                                                                                       |
| Construction Timeline: | Start: 2 <sup>nd</sup> Qtr FY18<br>Finish: 2 <sup>nd</sup> Qtr FY19                                               |

Project Status:

Design started



| Site:                  | Doyle Road Paved Shoulders - Providence Blvd. to Saxon Blvd. in Deltona                                      |                                                                                 |
|------------------------|--------------------------------------------------------------------------------------------------------------|---------------------------------------------------------------------------------|
| Acquisition:           | No additional I                                                                                              | Right-of-Way required                                                           |
| Project Scope:         | Widen lanes to 12-foot wide<br>Add 5-foot wide paved shoulders<br>Replace 3 cross culverts under the roadway |