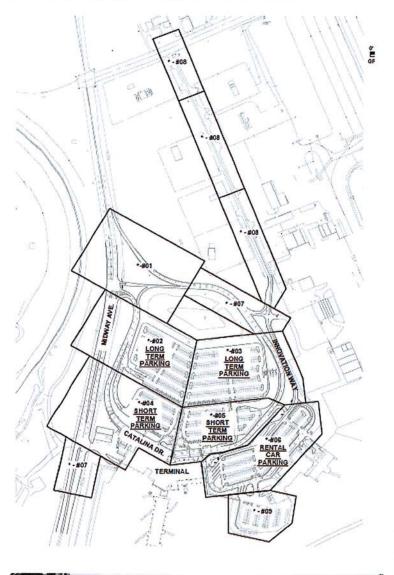

/17/14<br>11/06/14<br>06/04/15<br>12/17/15 |
| Construction Timeline: | Start:<br>Finish:                                                                | 1 <sup>st</sup> Qtr. – FY17<br>4 <sup>th</sup> Qtr. – FY20                                                                                                          |                                                          |
| Project Status:        | Design in Place                                                                  | e: 90%                                                                                                                                                              |                                                          |

#### <u>DAB – TER-03 (Continued)</u> Site: DAB/Terminal - Parking Lot Improvements



Plan view of parking lot and roadway pavement areas

Project entails updating and replacement of the Airports overhead and ground mounted way-finding signage

| Site:                  | DAB/Terminal – Terminal Renovations                                                      |
|------------------------|------------------------------------------------------------------------------------------|
| Acquisition:           | N/A                                                                                      |
| Project Scope:         | Renovations to Terminal to improve and enhance the passenger experience and convenience. |
| Design Timeline:       | Start: 4 <sup>th</sup> Qtr. FY16<br>Finish: 3 <sup>rd</sup> Qtr. FY17                    |
| Project Cost:          | \$12,000,000