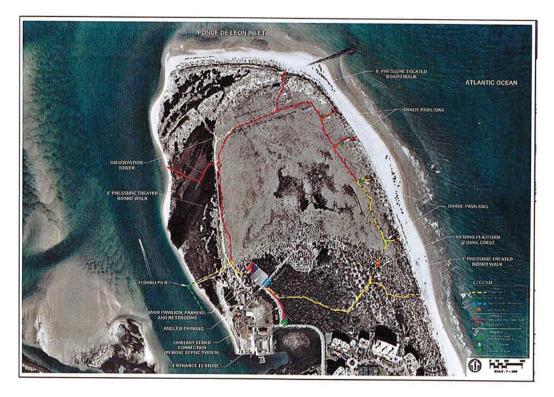

|  |
| Council Actions:       | 1. BLM Lease Approval:March 19, 20152. ECHO Grant #1 Approval:May 21, 20153. ECHO Grant #2 Approval:May 19, 20164. Council financing approval:April 21, 2016                                                             |  |
| Construction Timeline: | Start: 2 <sup>nd</sup> Qtr. – FY17<br>Finish: 3 <sup>rd</sup> Qtr. – FY18                                                                                                                                                |  |
| Project Status:        | Design 30% complete<br>Design / Build proposal solicitation: August 2016                                                                                                                                                 |  |



| Site:                  | Volusia County Off-beach Parking – Westin, 834 N. Atlantic Ave., Daytona Beach                                                                                                                   |                                                          |
|------------------------|--------------------------------------------------------------------------------------------------------------------------------------------------------------------------------------------------|----------------------------------------------------------|
| Acquisition:           | May 2015                                                                                                                                                                                         |